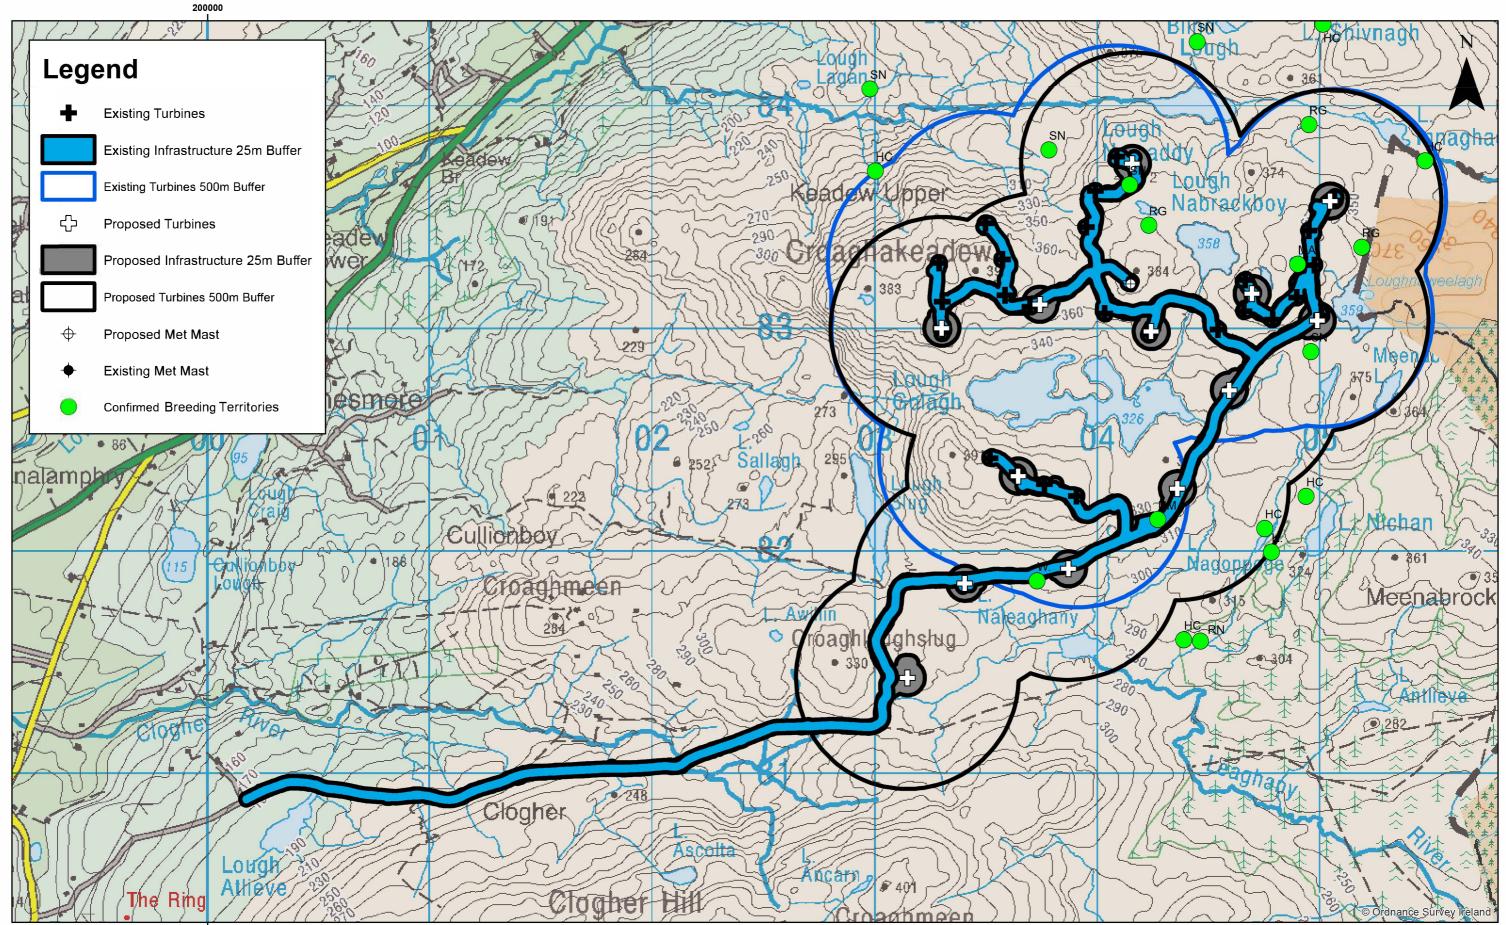

|               | A   |          |    |                 | 1:17,000<br>Scale @ A3                                                                                                                                     | 0 0.425 0.85                                                                                                                                                                               |  |  | Drg No<br>Rev | BWF Ornit | hology<br>Datum: |                     |
|---------------|-----|----------|----|-----------------|------------------------------------------------------------------------------------------------------------------------------------------------------------|---------------------------------------------------------------------------------------------------------